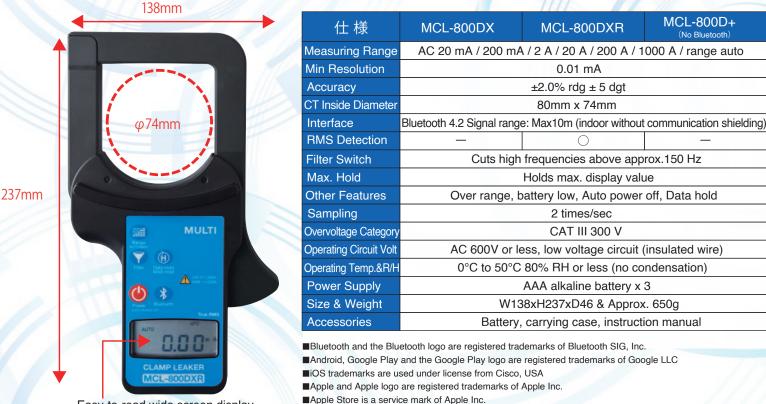

our server by linking a smart phone or tablet with built-in Bluetooth, and can be used for early detection of equipment defects or putting standards for deterioration diagnosis.



Compatible OS: iOS10 or above, Android 5.0 or above

## POIN Saving measured data: Since the measured data can be saved to the server via a smart phone

Connection with Bluetooth

or tablet, there is no nee to keep the data manually which leads to "shortening your work time".

Note:Network connection is required to

## POINT

save the data.

C

#### Simple display of current waveform:

You can investigate the sources of harmonics and noises, and compare waveforms before and after device replacement. Since it is easier to carry compared to an oscilloscope, it is ideal for on-site investigations.



MCL-800D+

P



Easy-to-read wide screen display



#### Multi Measuring Instruments Co., Ltd.

Please note that the contents of this catalog are subject to change without prior notice.

http://www.multimic.com/e/