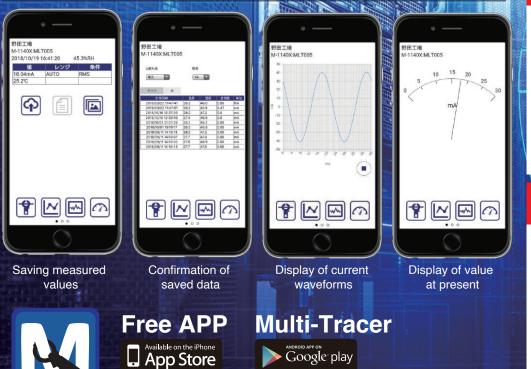

# **Built-in Bluetooth can do!** Your aid with on-site needs

In addition to measuring load current and leakage current with high accuracy, measured data can be stored in our server by linking a smart phone or tablet with built-in Bluetooth, and can be used for early detection of equipment defects or putting standards for deterioration diagnosis.

## POIN Saving measured data: Since the measured data can be saved to the server via a smart phone

Connection with Bluetooth

or tablet, there is no nee to keep the data manually which leads to "shortening your work time".

#### Simple display of current waveform:

You can investigate the sources of harmonics and noises, and compare waveforms before and after device replacement. Since it is easier to carry compared to an oscilloscope, it is ideal for on-site investigations.